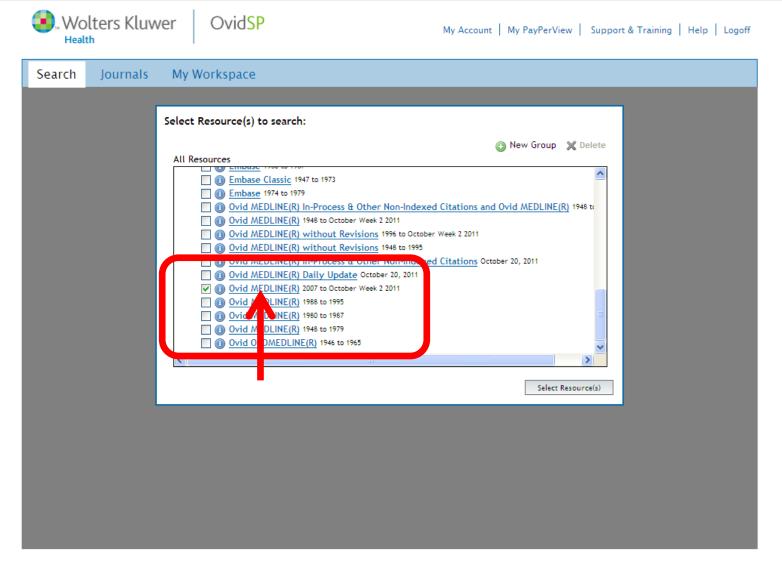

w Searches                                |                                                                |           |
|                                                       |                                                                |           |
|                                                       |                                                                |           |

Proquest

Wolters Kluwer OvidSP

#### Institutional Login

Health



#### **Shibboleth login:**

#### **1. Select UK Access Management Federation**

- 2. Select University of Aberdeen
- 3. Login with your University computer username and password

# Many entries for Medline – click on the entry for the year range you require

# Many entries for Medline – click on the entry for the year range you require





### **Ovid search screen defaults to Advanced Search = most flexible for subject searches**

# What is JSTOR?



- JSTOR is not a current issues database
- Archive of backfiles of scholarly journals as far back as 17<sup>th</sup> century, many to 19<sup>th</sup> century
- Moving wall = time period (commonly 3-5 years) between the last issue available in JSTOR and the most recently published issue of a journal
  - protects publishers from the threat of lost revenues if recent issues were available
  - a few publishers provide links to recent content on their own websites
    - via SFX



search article citations using the JSTOR search engine

Library
Special Collections
and Museums
www.abdn.ac.uk/library

# Why use JSTOR?



- Reliable and comprehensive archive of important scholarly jo