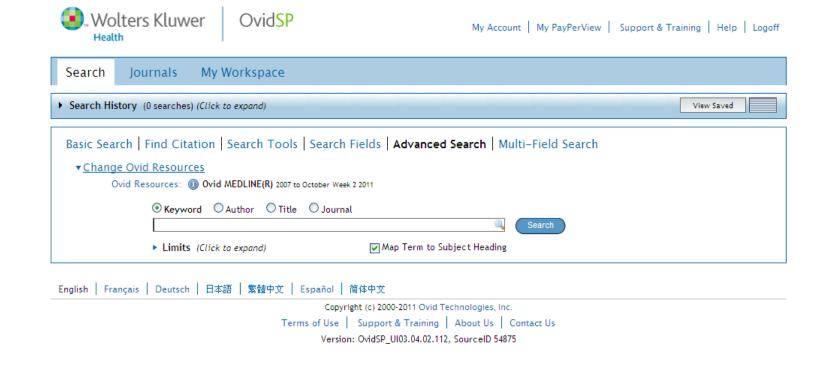

### **Ovid search screen defaults to Advanced Search = most flexible for subject searches**