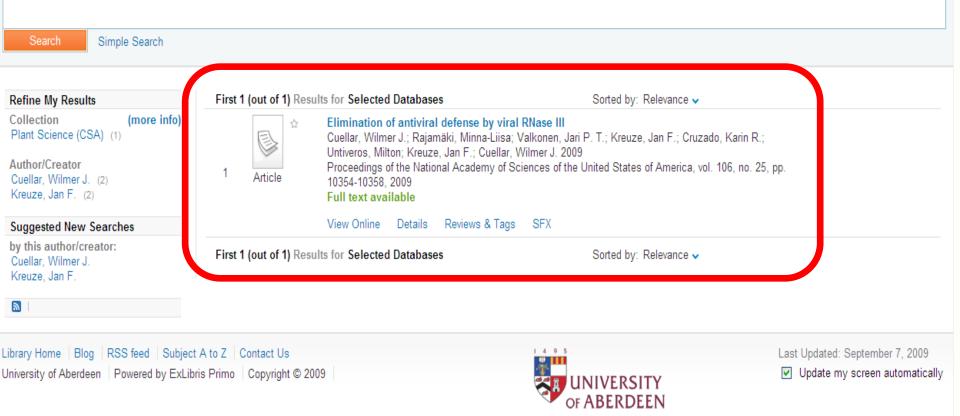

# Searching Remote Databases, Please Wait Searching for "genetic modif\*" OR GM "genetic engineer\*" / "developing countr\*" OR "developing nation?" in Selected Databases . Show me what you have so far

### Results of search across different databases. Primo fine for "quick and dirty" searches but don't rely on it for your literature review!! Primo finds 1 record in total