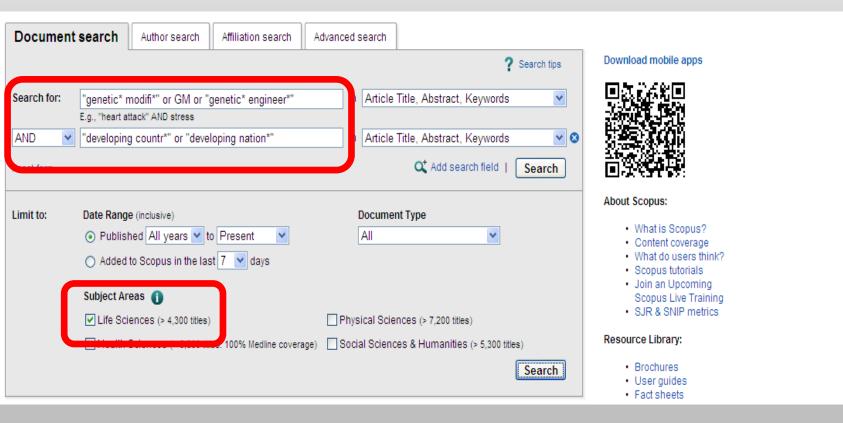

#### We're in the Scopus database.... searched via Primo before Repeat search (apply correct search rules!)

Search | Sources | Analytics | My alerts | My list | My settings

**Recommendation**: link out and carry out your search on individual databases – more powerful searches available and very different results...

engineer\*") AND TITLE-ABS-KEY("developing countr\*" OR

Live Chat | Help