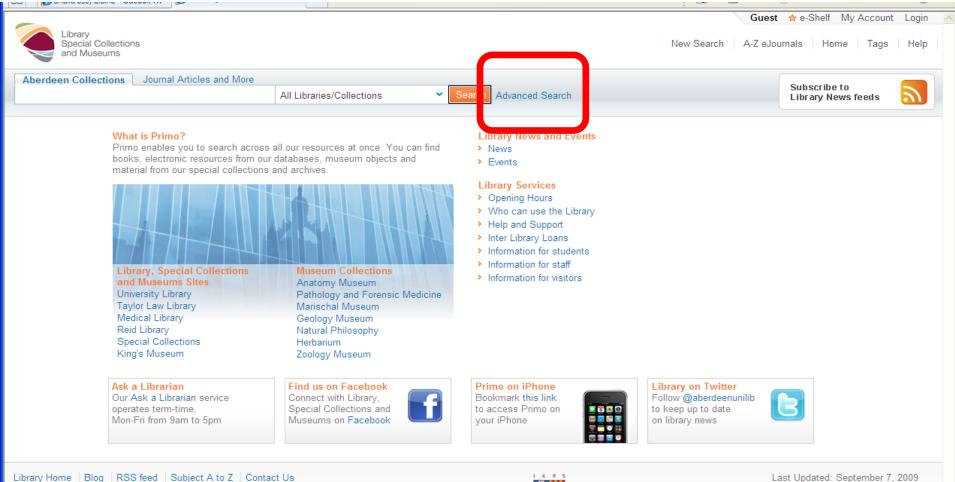

# Q. How do I find out what databases are available for my subject interest? A. Use Primo

### Navigate to Primo from the Library home page at http://www.abdn.ac.uk/library/

### **On Primo select Advanced Search**

University of Aberdeen Powered by ExLibris Primo Copyright © 2009

Last Updated: September 7, 2009 Update my screen automatically